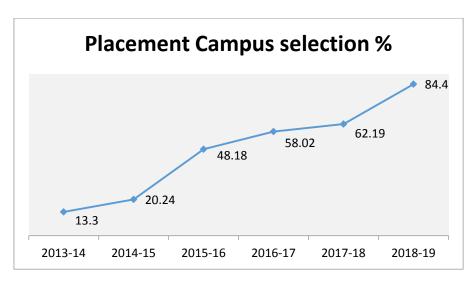

| Year    | Placement Campus<br>selection<br>Percentage |
|---------|---------------------------------------------|
| 2013-14 | 13.3                                        |
| 2014-15 | 20.24                                       |
| 2015-16 | 48.18                                       |
| 2016-17 | 58.02                                       |
| 2017-18 | 62.19                                       |
| 2018-19 | 84.4*                                       |

Table: Placement Campus Selection Percentage

Graph: Campus Placement Selection

|         | No of     |  |
|---------|-----------|--|
| YEAR    | companies |  |
|         | Visited   |  |
| 2013-14 | 20        |  |
| 2014-15 | 20        |  |
| 2015-16 | 35        |  |
| 2016-17 | 52        |  |
| 2017-18 | 41        |  |
| 2018-19 | 31*       |  |