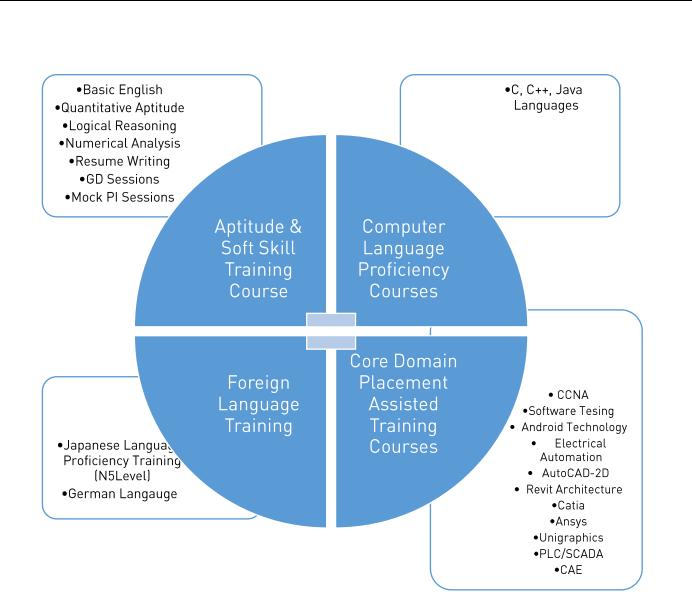

#### **Skill Enhancement Programs**

First Year Engineering

- •Bridge Courses by FE Dept-
- •Junoon, Udaan- Workshop

Second Year Engineering

Third Year

- Aptitude Training Start in First Semester
- Computer Language Proficiency Training
- Foreign Language Proficiency Corse
- Alumni/ Guest/ Industry Person Interaction Sessions

Aptitutde Training
 Computer Langua

- Computer Language Proficiency
- •Foreign Language Proficiency Course
- •Core Domain placement Assisted Training Program Awareness Sessions
- •Alumni/ Industry Expert Interaction Sessions
- Internship
- Preparing for campus recrutment process
- •Winter Trainning Courses
- Placement process upto Jul/August.
- Internships