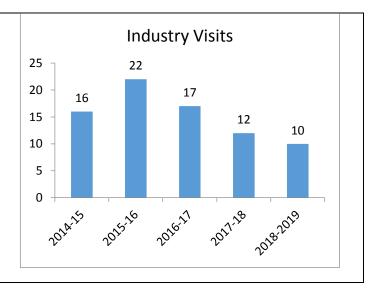

#### **Industry Visits**

| Year    | Industry<br>Visits |
|---------|--------------------|
| 2014-15 | 16                 |
| 2015-16 | 12                 |
| 2016-17 | 17                 |
| 2017-18 | 12                 |
| 2018-19 | 10*                |

Glimpse of Industry Visit

#### Outcomes:

- 1. Industry visits bridge the gap between theoretical training and practical learning in a real-life environment.
- 2. Industry visits provide opportunity for active/interactive learning experiences in-class as well outside the classroom environment.
- 3. Students become more aware of industry practices and regulations during industry visits.