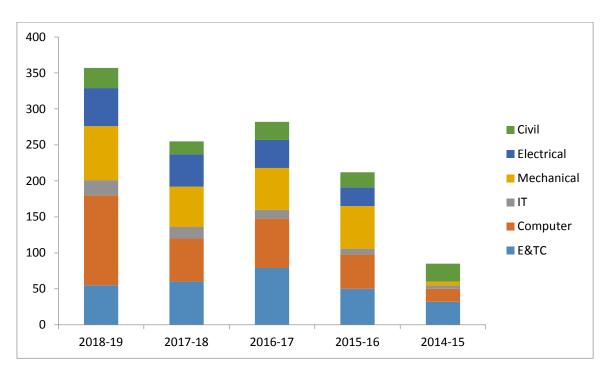

### **Campus Placement Yearwise**

|    |            | No. of Students Placed |         |         |         |         |         |
|----|------------|------------------------|---------|---------|---------|---------|---------|
| SN | SN Branch  | 2018-19                | 2017-18 | 2016-17 | 2015-16 | 2014-15 | 2013-14 |
| 1  | E & TC     | 55                     | 60      | 79      | 50      | 32      | 7       |
| 2  | Computer   | 125                    | 60      | 69      | 48      | 18      | 22      |
| 3  | ΙΤ         | 21                     | 16      | 12      | 8       | 5       | 11      |
| 4  | Mechanical | 75                     | 56      | 58      | 59      | 5       | 7       |
| 5  | Electrical | 53                     | 45      | 39      | 26      | NA*     | NA*     |
| 6  | Civil      | 28                     | 18      | 25      | 21      | 25      | 1       |
|    | Total      | 357*                   | 255     | 282     | 212     | 85      | 48      |

Table: Campus Placement Branch and Yearwise

<sup>\*</sup>Placement process for 2017-18 batch is still going on & final result are awaiting for few companies.

Graph: Campus Placement Branch and Year wise