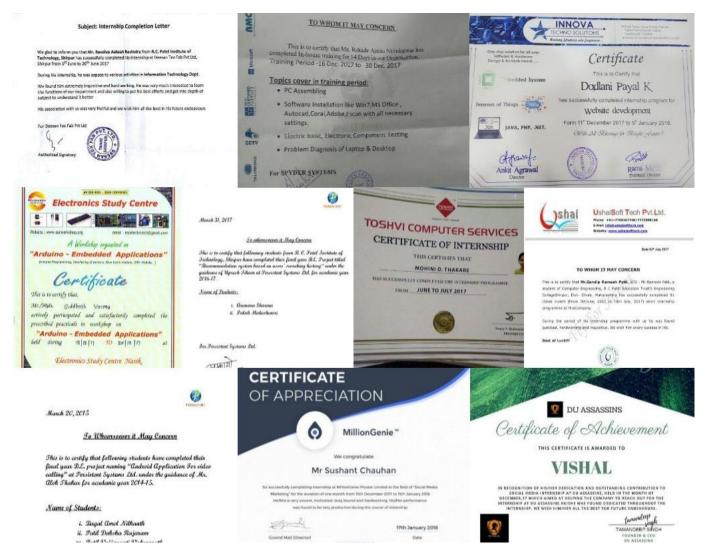

#### **Industry Internship & Training**

| Year    | Internship &<br>Training |
|---------|--------------------------|
| 2014-15 | 22                       |
| 2015-16 | 90                       |
| 2016-17 | 246                      |
| 2017-18 | 290                      |
| 2018-19 | 750*                     |

**Outcome**: To explore career alternatives prior to graduation. To integrate theory and practice. To develop work habits and attitudes necessary for Job success. To develop communication, interpersonal and other critical skills in the job interview process.