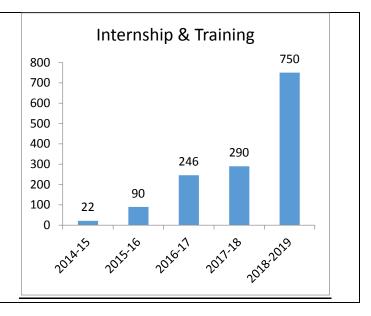

#### **Industry Internship & Training**

| Year    | Internship &<br>Training |
|---------|--------------------------|
| 2014-15 | 22                       |
| 2015-16 | 90                       |
| 2016-17 | 246                      |
| 2017-18 | 290                      |
| 2018-19 | 750*                     |

**Outcome**: To explore career alternatives prior to graduation. To integrate theory and practice. To develop work habits and attitudes necessary for Job success. To develop communication, interpersonal and other critical skills in the job interview process.