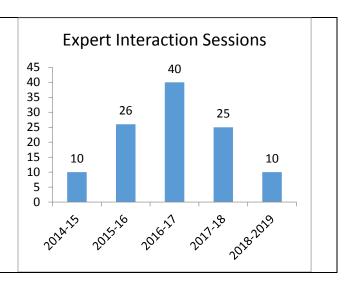

#### **Industry Expert Session**

| Year    | Industry<br>Expert<br>Session |
|---------|-------------------------------|
| 2014-15 | 10                            |
| 2015-16 | 26                            |
| 2016-17 | 40                            |
| 2017-18 | 25                            |
| 2018-19 | 10*                           |

Glimpse of Industry Expert Lecture

**Outcome**: To get industry skill exposure, industry expert invited. It helps students to update with latest technology, trend and knowledge and also industry expectations from fresher's. It helps students at the time of interview process and to select academic project.