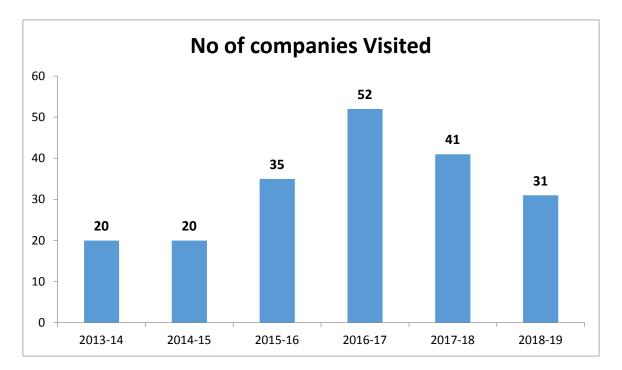

Table: Placement Campus Selection Percentage

Graph: Campus Placement Selection

|         | No of     |  |
|---------|-----------|--|
| YEAR    | companies |  |
|         | Visited   |  |
| 2013-14 | 20        |  |
| 2014-15 | 20        |  |
| 2015-16 | 35        |  |
| 2016-17 | 52        |  |
| 2017-18 | 41        |  |
| 2018-19 | 31*       |  |

Table: Number of Companies visited yearwise

<sup>\*</sup>Placement process for 2017-18 batch is still going on & few companies are awaiting to visit the campus after exam.

Graph: Number of Companies visited for campus placement