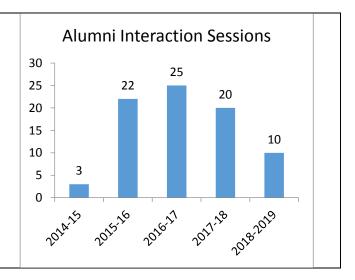

### **Alumni Interaction Session**

| Year    | Alumni<br>Interaction |
|---------|-----------------------|
| 2014-15 | 3                     |
| 2015-16 | 22                    |
| 2016-17 | 25                    |
| 2017-18 | 20                    |
| 2018-19 | 10*                   |

Glimpse of Alumni Interactions

Outcome: To get exposure of industry culture,

To get industry recent technology

To get benefits to decide career in technology.